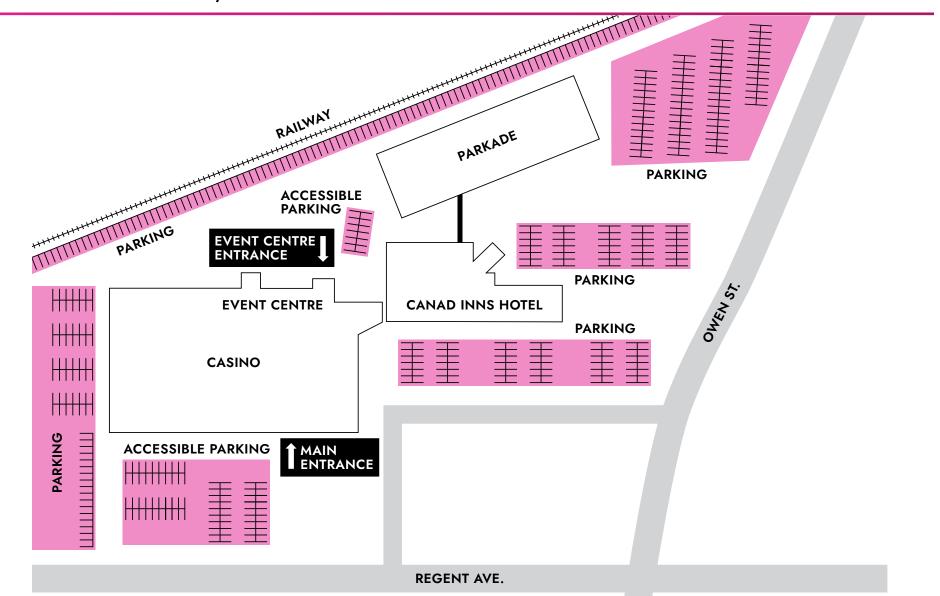

## **ENTRANCE**

The entrance for the Club Regent Event Centre is on the North side of the building located West of the hotel and parkade.

Enter from Regent Avenue by turning North onto Owen Street and following the traffic signs for the parkade or Club Regent Event Centre entrance.

## **PARKING**

Free parking is located in our parkade, located North of Canad Inns Hotel. Free surface parking is also available on the West side of Club Regent Casino, East of Canad Inns Hotel, or along the fence on the North side of the property.

Accessible parking is located on the South side of Club Regent Casino near the main entrance, or on the North side in the drop off loop in front of the Club Regent Event Centre entrance.

For more detailed instructions please contact a member of the banquets team at 204-957-2578.